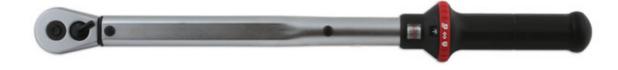

## Torque Wrench 1/2"D 40 - 200Nm

A dual scale torque wrench with ratchet function for quick torque operation. Featuring a magnified window for the torque setting, with an additional micro-adjustment window, this torque wrench is easily adjusted using the locking button in the handle end.

## **Additional Information**

- Range: 40-200Nm (30 147lb-ft).
- 45 teeth ratchet mechanism; 1/2"D x 500mm long.
- · Audible signal when the desired torque value is achieved.
- Accuracy: ±3% tolerance from the set scale value.
- Manufactured and certificated to ISO6789-1: 2017. Supplied in moulded case for storage.